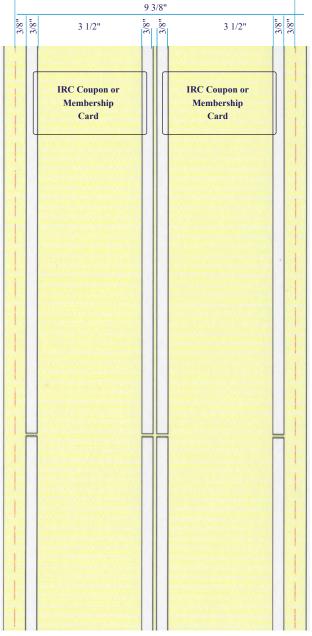

## IRC or Card with Lift Edge "AT" Pattern

## 2up Cards on an 9 3/8" slit roll

- Strata-Tac's "AT" Pattern is a 9.375" slit roll with adhesive patterned to run 2 cards horizontally.
- The shaded area indicates adhesive. The white indicates pattern areas with no adhesive.
- Cards will have dry lift edges on both vertical sides.
- Micro-perforations have been added in the dry channels to improve processing on press.
- The red dotted lines represent slitting lanes.

- Ideal for use in the production of clean release cards and IRC Coupon Labels.
- The pattern with lift edges allows for the ID cards to be affixed while not pre-dispensing, even when heavy processing is intended.
- We can provide a tag stock or PET to complete the product construction.
- Custom patterns and two liner construction are also available.

Illustration is a representation of the product we make but is not to scale. Adhesive pattern may deviate +/- 1/16".

Manufacturing Self-Adhesive and Top Coated Constructions for over 20 years.

**Contact Us Today!** 