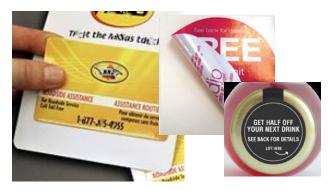

- Ideal for use in the production of clean release cards and IRC Coupon Labels.
- The pattern with lift edges allows for the ID cards to be affixed while not pre-dispensing, even when heavy processing is intended.
- We can provide a tag stock or PET to complete the product construction.
- Custom patterns and two liner construction are also available.