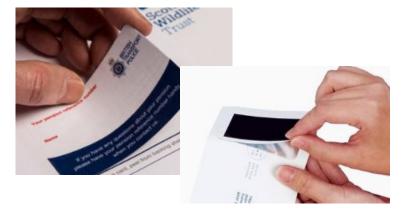

- Ideal for use in the production of Integral ID cards.
- The pattern with lift edges allows for the ID cards to withstand heavy processing.
- This clear patch can be applied to the form stock of your choice.