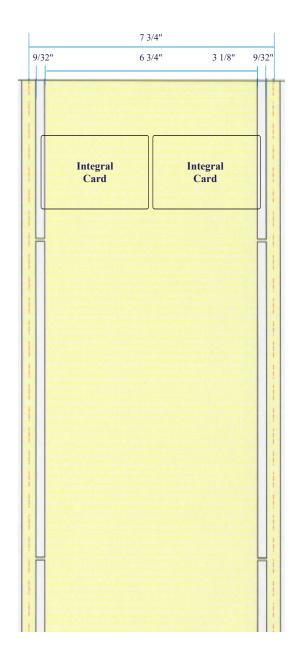

## Lift Edge for Integral Cards "B" Pattern

## 2up Card on an 7.75" slit roll

- Strata-Tac's "B" Pattern is a 7.75" slit roll with adhesive patterned to run 2 cards horizontally.
- The yellow shaded areas indicate adhesive.
- Card will have dry lift edges on one vertical sides.
- Micro-perforations have been added in the dry channels to improve processing on press.
- The red dotted lines represent slitting lanes.

- Ideal for use in the production of Integral ID cards.
- The pattern with lift edges allows for the ID cards to withstand heavy processing.
- This clear patch can be applied to the form stock of your choice.

Illustration is a representation of the product we make but is not to scale. Adhesive pattern may deviate +/- 1/16".

Manufacturing Self-Adhesive and Top Coated Constructions for over 20 years.

Contact Us Today!