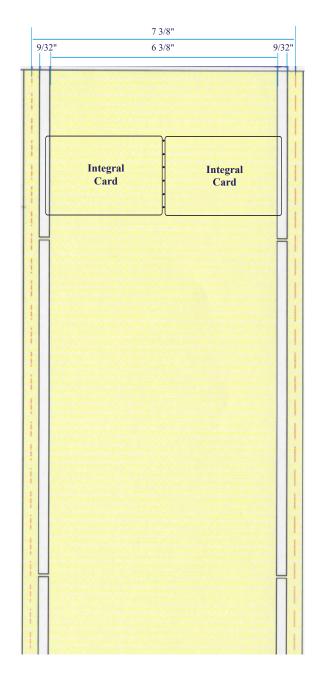

## Lift Edge for Integral Cards "C" Pattern

## 2up Card on an 7.735" slit roll

- Strata-Tac's "C" Pattern is a 7.375" slit roll with adhesive patterned to run 2 cards horizontally.
- The yellow shaded area indicates adhesive.
- Card will have dry lift edges on one of the vertical sides.
- Micro-perforations have been added in the dry channels to improve processing on press.
- The red dotted lines represent slitting lanes.

- Ideal for use in the production of Integral ID cards.
- The pattern with lift edges allows for the ID cards to withstand heavy processing.
- This clear patch can be applied to the form stock of your choice.

Illustration is a representation of the product we make but is not to scale. Adhesive pattern may deviate +/- 1/16".

Manufacturing Self-Adhesive and Top Coated Constructions for over 20 years.

**Contact Us Today!** 