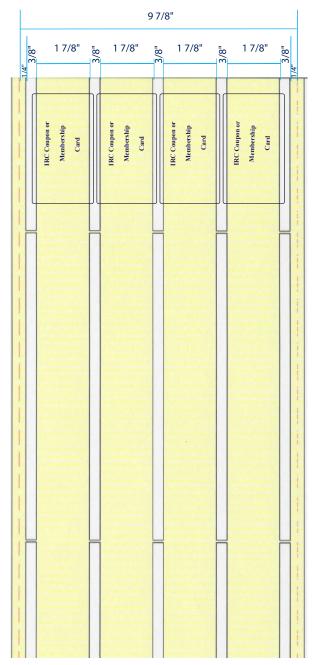

## IRC or Card with Lift Edge "G" Pattern

## 4up Cards on an 9 7/8" slit roll

- Strata-Tac's "G" Pattern is a 9.875" slit roll with adhesive patterned to run 4 cards vertically.
- The shaded area indicates adhesive. The white indicates pattern areas with no adhesive.
- Cards will have dry lift edges on both vertical sides.
- Micro-perforations have been added in the dry channels to improve processing on press.
- The red dotted lines represent slitting lanes.

- Ideal for use in the production of clean release cards and IRC Coupon Labels.
- The pattern with lift edges allows for the ID cards to be affixed while not pre-dispensing, even when heavy processing is intended.
- We can provide a tag stock or PET to complete the product construction.
- Custom patterns and two liner construction are also available.

Illustration is a representation of the product we make but is not to scale. Adhesive pattern may deviate +/- 1/16".

Manufacturing Self-Adhesive and Top Coated Constructions for over 20 years.

Contact Us Today!