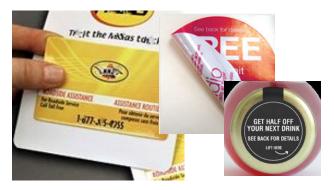

- Ideal for use in the production of clean release cards and IRC Coupon Labels.
- The pattern with lift edges allows for the ID cards to be affixed while not pre-dispensing, even when heavy processing is intended.
- We can provide a tag stock or PET to complete the product construction.
- Custom patterns and two liner construction are also available.