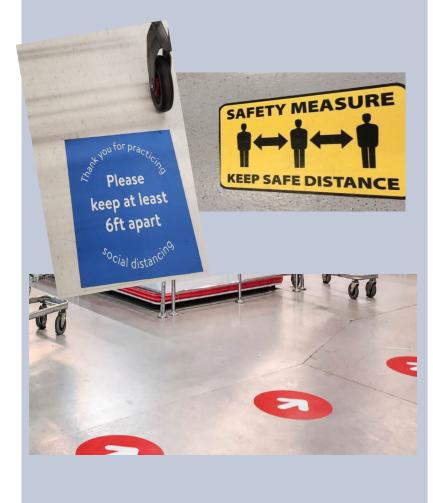

## *Custom Floor Graphics to Safely Show the Way*

**Combine Strata-Tac's 3 mil PET with our 3.75 mil textured polyolefin overlaminate to create custom graphics.** Help customers and employees find the way with custom printed floor graphics.

- Create a safer retail shopping environment with floor spacing graphics.
- Manage retail traffic flow to reduce customer traffic.
- Use in manufacturing facilities to mark safe work distances.

Slip Resistant Overlaminate - <u>OLTXV094</u> is 3.75 mil clear polyolefin that is UL-410 certified. It has a standard permanent adhesive and come on a 1.2 mil clear pet liner.