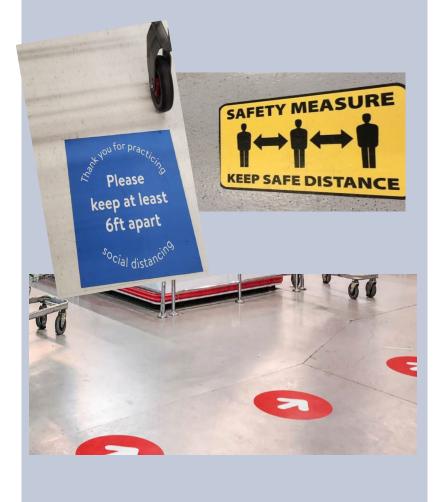

## *Custom Floor Graphics to Safely Show the Way*

**Combine Strata-Tac's 3 mil PET with our 3.75 mil textured polyolefin overlaminate to create custom graphics.** Help customers and employees find the way with custom printed floor graphics.

- Create a safer retail shopping environment with floor spacing graphics.
- Manage retail traffic flow to reduce customer traffic.
- Use in manufacturing facilities to mark safe work distances.

Slip Resistant Overlaminate - <u>OLTXV094</u> is 3.75 mil clear polyolefin that is UL-410 certified. It has a standard permanent adhesive and come on a 1.2 mil clear pet liner.