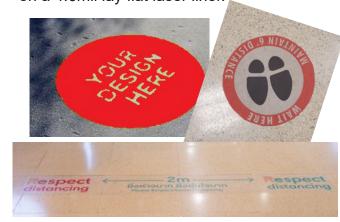

## Laser Printable Custom Strata Floor Graphics

Strata-Tac now offers a variety of ways you can create custom floor graphics. Help students, customers and employees find the way.

- Show customers the way to savings and special offers.
- Create a safer retail shopping environment with floor spacing graphics.
- Manage retail traffic flow to reduce customer congestion.
- Use in manufacturing facilities to mark safe work distances or to reinforce safety procedures.