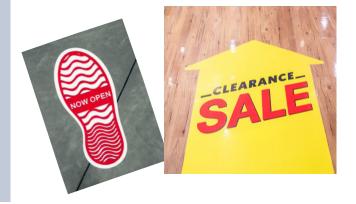

## Laser Printable Custom Strata Floor Graphics

Strata-Tac now offers a variety of ways you can create custom floor graphics. Help students, customers and employees find the way.

- Show customers the way to savings and special offers.
- Create a safer retail shopping environment with floor spacing graphics.
- Manage retail traffic flow to reduce customer congestion.
- Use in manufacturing facilities to mark safe work distances or to reinforce safety procedures.