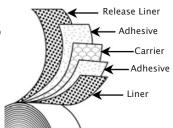

**Strata-Tac** also offers custom made **double coated tapes** which have your choice of adhesives coated on both sides of a central carrier. Double coated tapes use release liners with a differential release to enable easy unwind and application.