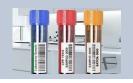

## Transfer Tapes for Your Custom Applications



**STRATA-TAC** Transfer Tapes allow you to easily transfer any one of our many adhesives to the substrate of your choice.

## **Permanent Applications**

Choose one of our permanent adhesives, from All Temp or Freezer Grade to BS5609 or Blood Bag compliant.

TTEE040 for tamper evident security labels and RFID Tags



TFE3037 for window decals



TSDH065 for tight mandrel labels like test tubes



## **Removable Labels**

You can get Transfer Tapes with any of our Removable or Ultra Removable adhesives.

<u>TSQ065</u> for removable retail window signage



TS047 mid-tack removable for retail shelf labeling



Click on the RED item codes to get a product data sheet

## **Double Coated Transfer Tapes**

QDCM037 and QDC037 for Integral labels for direct mail



TDF025 to create a PET supported paper label stock





Release Liner

Adhesive
have an adhesive applied to one side of an easy release liner. The other side has a liner with a tight release.



**Strata-Tac** also offers custom made **double coated tapes** which have your choice of adhesives coated on both sides of a central carrier. Double coated tapes use release liners with a differential release to enable easy unwind and