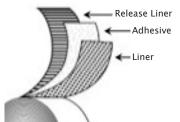

## **Double Coated Transfer Tapes**

QDCM037 and QDC037 for Integral labels for direct mail

TDF025 to create a PET supported paper label stock

Release Liner

Adhesive
have an adhesive applied to one side of an easy release liner. The other side has a liner with a tight release.