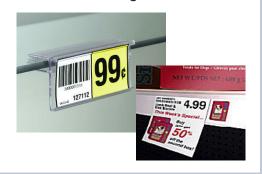

## **Removable Labels**

You can get Transfer Tapes with any of our Removable or Ultra Removable adhesives.

<u>TSQ065</u> for removable retail window signage

TS047 mid-tack removable for retail shelf labeling