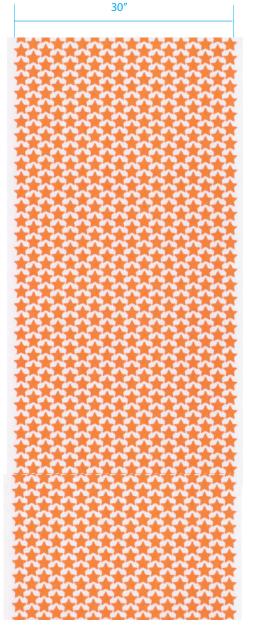

## IRC or Coupon with Universal "WB" Pattern

## 30" slit roll

• Strata-Tac's "WB" Pattern is on a 30" master roll. Ideal for custom size and shape IRC or Membership Cards.

- Ideal for use in the production of clean release cards and IRC Coupon Labels.
- The pattern with lift edges allows for the ID cards to be affixed while not pre-dispensing, even when heavy processing is intended.
- We can provide a tag stock or PET to complete the product construction.
- Two liner construction is also available.

Illustration is a representation of the product we make but is not to scale and adhesive pattern my deviate +/- 1/16".