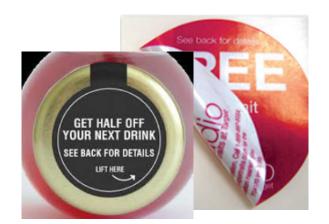

## IRC or Coupon with Universal "WB" Pattern

## 30" slit roll

• Strata-Tac's "WB" Pattern is on a 30" master roll. Ideal for custom size and shape IRC or Membership Cards.

- Ideal for use in the production of clean release cards and IRC Coupon Labels.
- The pattern with lift edges allows for the ID cards to be affixed while not pre-dispensing, even when heavy processing is intended.
- We can provide a tag stock or PET to complete the product construction.
- Two liner construction is also available.

Illustration is a representation of the product we make but is not to scale and adhesive pattern my deviate +/- 1/16".